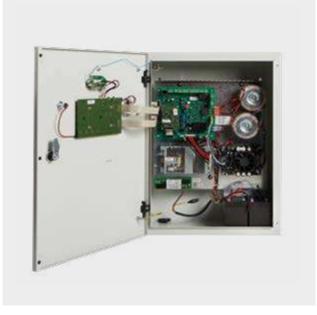

Inside you find different electronics and devices:

- Main circuit/motherboard: this is the heart of the system because every activity of diagnosis and messages, calls and music signals distribution management are developed by this electronic board.
- Front circuit: this circuit is also important because it consists of all the LED lights and buttons for programming and checking the system, together with the PTT microphone for the emergency calls.
- 24V switching power supply in order to make all the electronic boards work and to charge the 2 batteries which make the system work even without the main power supply.