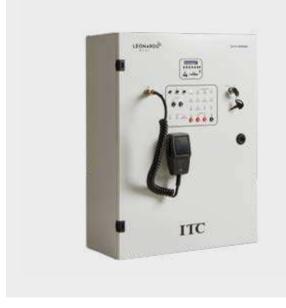

The compact system Leonardo Mini is a stand-alone audio evacuation system, certified EN54-16 and 54-24. It is intended to manage announcements for a quick and neat mobilization of people who need to evacuate indoor or outdoor areas during an emergency.

The warning messages occur through loudspeakers:

- in external speaker through the incorporated microphone
- from pre-registered messages digital sources

Moreover, Leonardo Mini can also carry out usefulness purposes, such as background music from incorporated music source or call voice messages, through remote microphone. Leonardo Mini is compliant with the specifications of the EVAC systems UNI EN-16 rule. It can control two loudspeaker lines at 100V with a maximum power of 100W each line. It has an inner emergency power supply. It is an apparatus contained in a metallic box of 40cm x 53cm x 19cm (WxHxD), settable on wall.