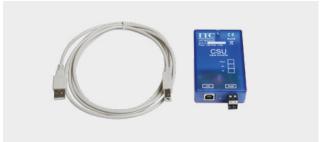

## SIGNAL CONVERTER

#### **CSU**

cod. 6600-221020

It converts the signal from USB to RS485 half duplex standard. 220Vac, 5VA power supply. 2-ways extractable terminal for bus connection RS485. 3 signal led lights: red – power supply; blue – TX; green – RX. USB connecting cable included (male connector Type B – Type A). Dimensions: 105x25x57. Weight: 0.5 kg.