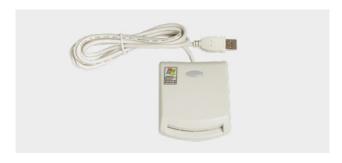

# CHIP CARD WRITER

### CC

cod. 6600-201010

Chip card reader/writer in desktop version, complete with connection cable to PC via USB port. Dimensions: 72x28x84 mm. Weight 0.1 kg.