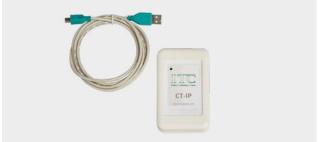

## TRANSPONDER CARD WRITER

### CT

cod. 6600-203010

Transponder card reader/writer in desktop version, complete with connection cable to PC via USB port. Dimensions: 105x20x65 mm. Weight 0.1 kg.