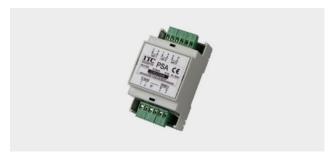

# AMPLIFIED SIGNAL SPLITTER

#### **PSA**

cod. 6600-211010

It amplifies incoming signal and splits it over three different outputs. It is housed in 3-module box for DIN rail. 12Vac, 15VA power supply. Dimensions: 54x96x58 mm. Weight 0.1 kg.